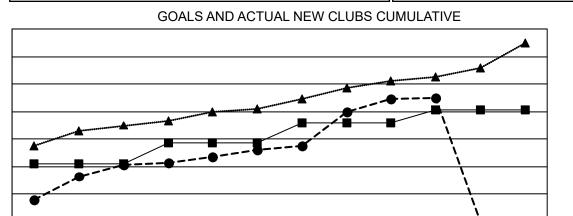

## LOCATION: INDIA

GMT: OPEN

JULY

AUG

SEPT

OCT

NOV

DEC

- CURRENT YEAR ACTUAL NEW CLUBS

- LAST YEAR ACTUAL NEW CLUBS

JAN

FEB

MAR

APR

MAY

JUNE