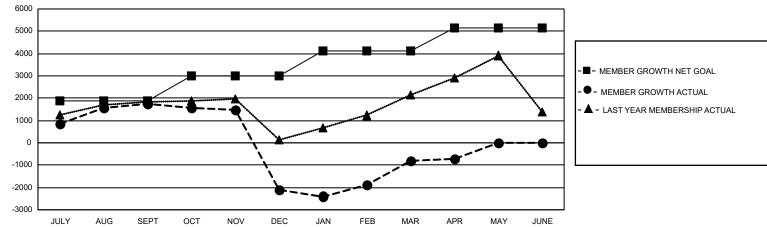

GMT CA<sub>6</sub>

| Clubs<br>RESULTS FOR 2019-2020 |    |    |    | Members<br>RESULTS FOR 2019-2020 |      |       |       |  |  |
|--------------------------------|----|----|----|----------------------------------|------|-------|-------|--|--|
|                                |    |    |    |                                  |      |       |       |  |  |
| JULY/AUG/SEPT                  | 42 | 41 | 7  | JULY/AUG/SEPT                    | 1890 | 3,482 | 1,497 |  |  |
| OCT/NOV/DEC                    | 15 | 11 | 66 | OCT/NOV/DEC                      | 1115 | 1,284 | 4,918 |  |  |
| JAN/FEB/MAR                    | 15 | 37 | 9  | JAN/FEB/MAR                      | 1115 | 4,043 | 2,013 |  |  |
| APR/MAY/JUNE                   | 9  | 1  | 0  | APR/MAY/JUNE                     | 1040 | 437   | 343   |  |  |